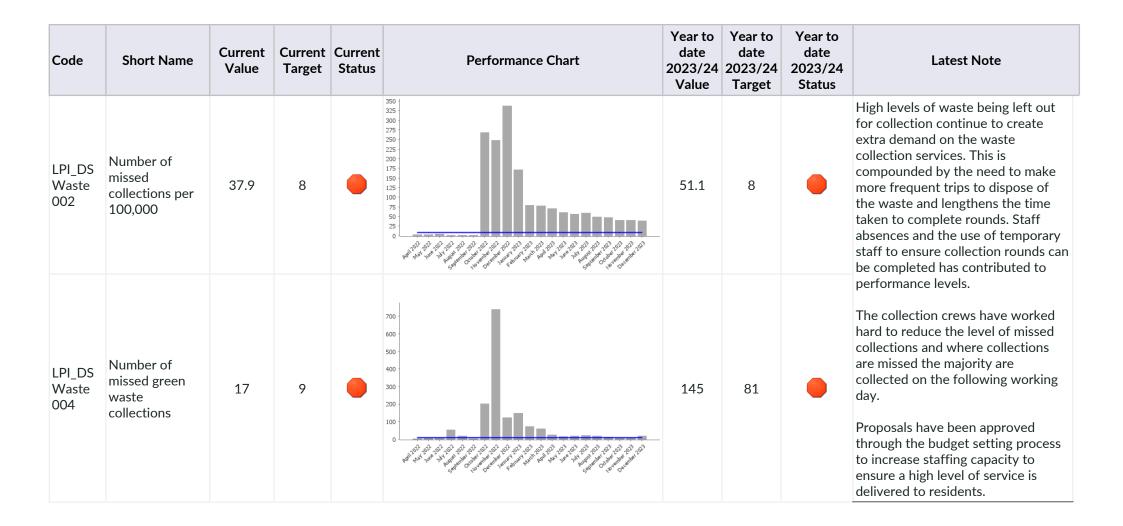

br>.00%<br>.00%<br>.00%<br>.00%<br>.00%<br>.00%      | 34.24%                              | 41%                                  |                                      | The current monthly data is subject<br>to further review as it has only been<br>provided in draft from the disposal<br>authority and is lower than<br>anticipated. However, across the<br>year to date it is not expected to<br>meet the 41% target for the year.<br>Continued participation in<br>campaigns to encouraging residents<br>to recycle more waste is having<br>limited impact on recycling rates in<br>the District. The Government are<br>expected to confirm the<br>requirement to collect food waste<br>separately no later than March<br>2026, which would have a positive<br>effect on the overall amount of<br>waste recycled. |