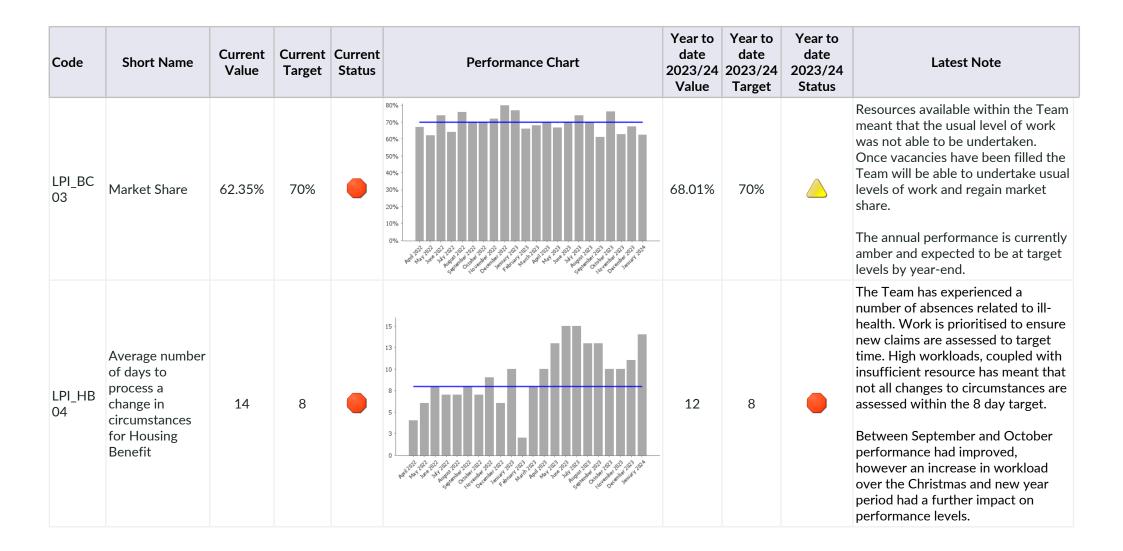

>.00%<br>.00%<br>.00%<br>.00%<br>.00%<br>.00%      | 34.24%                              | 41%                                  |                                      | The current monthly data is subject<br>to further review as it has only been<br>provided in draft from the disposal<br>authority and is lower than<br>anticipated. However, across the<br>year to date it is not expected to<br>meet the 41% target for the year.<br>Continued participation in<br>campaigns to encouraging residents<br>to recycle more waste is having<br>limited impact on recycling rates in<br>the District. The Government are<br>expected to confirm the<br>requirement to collect food waste<br>separately no later than March<br>2026, which would have a positive<br>effect on the overall amount of<br>waste recycled. |